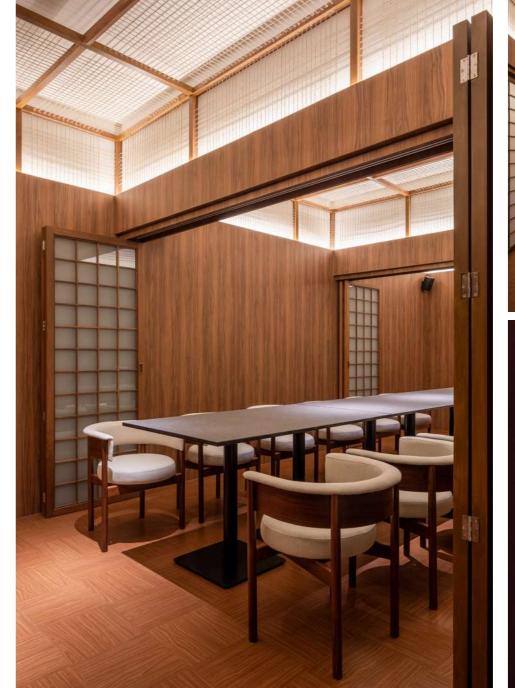

EAR PROJECT AREA

CLIENT





















ARCHITECTURAL - COMMERCIAL M.O.L STUDIO

# LITTLE HIDEOUT



SCOPE OF WORK : LOCATION : PROJECT YEAR : PROJECT AREA : CLIENT :























### RM03













THE IN







M.O.L STUDIO ARCHITECTURAL - COMMERCIAL

#### PLATFORM **NO.7**



SCOPE OF WORK : PROJECT YEAR PROJECT AREA CLIENT































ARCHITECTURAL - COMMERCIAL M.O.L STUDIO

### TALES













INTERIOR RESIDENCE

INTERIOR - **Residence** M.O.L Studio

## AREE 105 residence



































INTERIOR COMMERCIAL

INTERIOR - COMMERCIAL

#### AKIYOSHI Phra khanong















## ARISTOTIE Central Embassy

ARISTOTLE





















## ARISTOTIE Mega Bangna

(























# ASCOTT Thonglor

































# ASCOTT Embassy Sathorn





















M.O.L STUDIO

## COSDENT Siam Square One



























#### GREENROOM Central World















#### Portrait of P