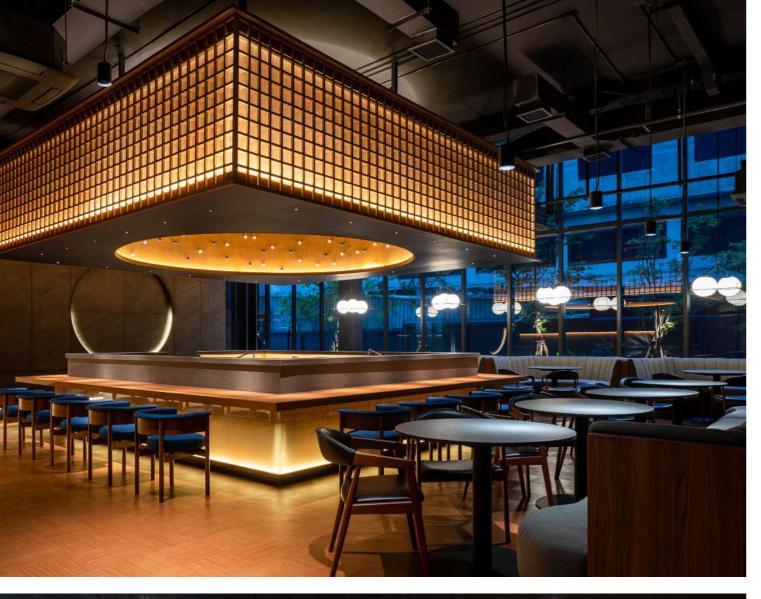

LOCATION :

PROJECT YEAR PROJECT AREA

CLIENT





















ARCHITECTURAL - COMMERCIAL M.O.L STUDIO

# LITTLE HIDEOUT



SCOPE OF WORK : LOCATION : PROJECT YEAR : PROJECT AREA : CLIENT :























### RM03













THE IN







M.O.L STUDIO ARCHITECTURAL - COMMERCIAL

#### PLATFORM **NO.7**



SCOPE OF WORK : PROJECT YEAR PROJECT AREA CLIENT































ARCHITECTURAL - COMMERCIAL M.O.L STUDIO

### TALES













INTERIOR RESIDENCE

INTERIOR - **Residence** M.O.L Studio

## AREE 105 residence



































INTERIOR COMMERCIAL

INTERIOR - COMMERCIAL

#### AKIYOSHI Phra khanong















## ARISTOTIE Central Embassy

ARISTOTLE





















## ARISTOTIE Mega Bangna

(























# ASCOTT Thonglor

































# ASCOTT Embassy Sathorn





















M.O.L STUDIO

## COSDENT Siam Square One



























#### GREENROOM Central World















#### Portrait of P