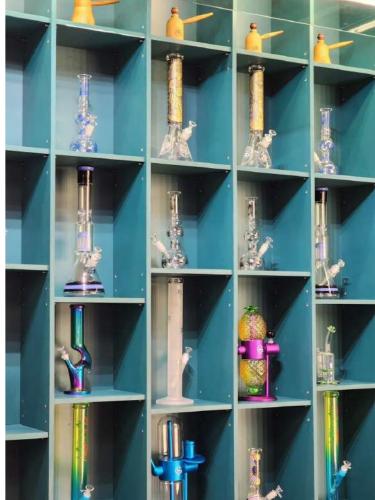

: CLIENT :























### RM03













THE IN







M.O.L STUDIO ARCHITECTURAL - COMMERCIAL

#### PLATFORM **NO.7**



SCOPE OF WORK : PROJECT YEAR PROJECT AREA CLIENT































ARCHITECTURAL - COMMERCIAL M.O.L STUDIO

### TALES













INTERIOR RESIDENCE

INTERIOR - **Residence** M.O.L Studio

## AREE 105 residence



































INTERIOR COMMERCIAL

INTERIOR - COMMERCIAL

#### AKIYOSHI Phra khanong















## ARISTOTIE Central Embassy

ARISTOTLE





















## ARISTOTIE Mega Bangna

(























# ASCOTT Thonglor

































# ASCOTT Embassy Sathorn





















M.O.L STUDIO

## COSDENT Siam Square One



























#### GREENROOM Central World















#### Portrait of P