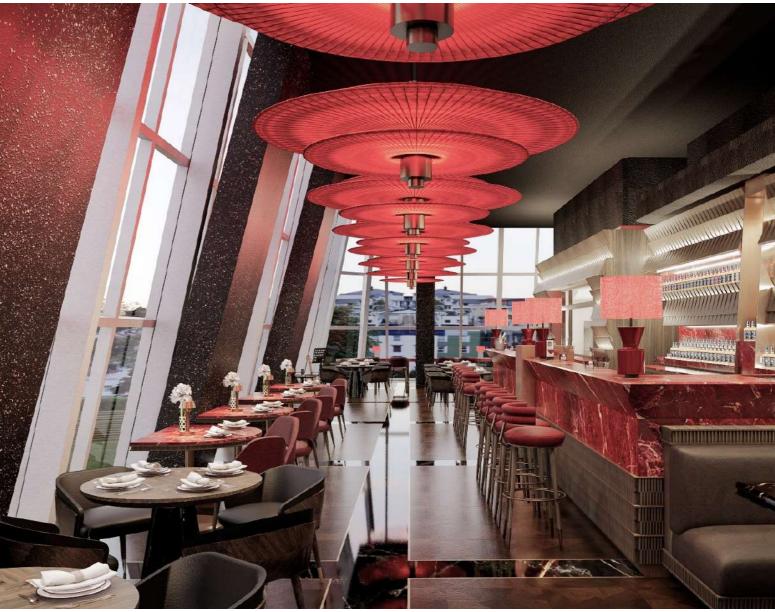

CHITECTURAL - COMMERCIAL M.O.L STUDIO

# LITTLE HIDEOUT



SCOPE OF WORK : LOCATION : PROJECT YEAR : PROJECT AREA : CLIENT :























### RM03













THE IN







M.O.L STUDIO ARCHITECTURAL - COMMERCIAL

#### PLATFORM **NO.7**



SCOPE OF WORK : PROJECT YEAR PROJECT AREA CLIENT































ARCHITECTURAL - COMMERCIAL M.O.L STUDIO

### TALES













INTERIOR RESIDENCE

INTERIOR - **Residence** M.O.L Studio

## AREE 105 residence



































INTERIOR COMMERCIAL

INTERIOR - COMMERCIAL

#### AKIYOSHI Phra khanong















## ARISTOTIE Central Embassy

ARISTOTLE





















## ARISTOTIE Mega Bangna

(























# ASCOTT Thonglor

































# ASCOTT Embassy Sathorn





















M.O.L STUDIO

## COSDENT Siam Square One



























#### GREENROOM Central World















#### Portrait of P