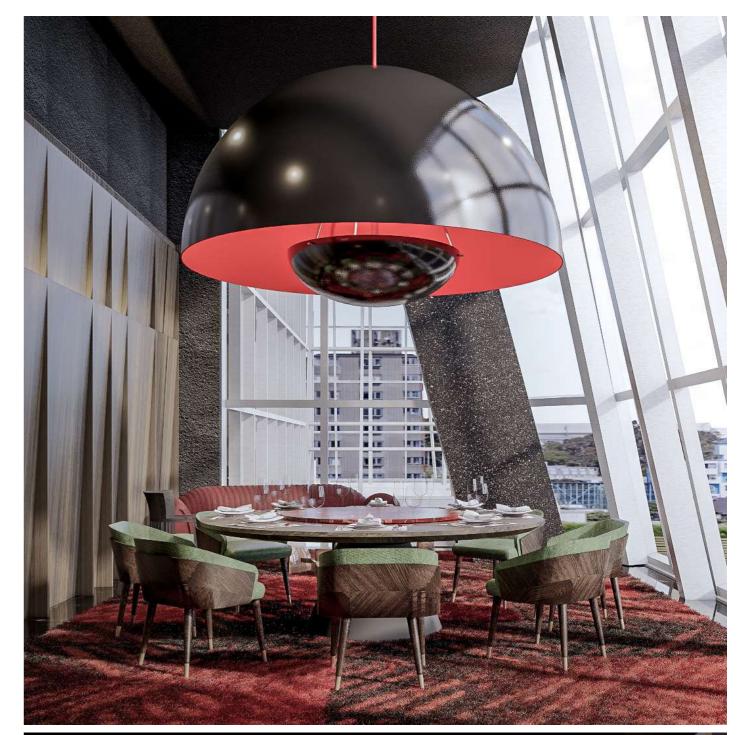

ARCHITECTURAL - COMMERCIAL M.O.L STUDIO

# LITTLE HIDEOUT



SCOPE OF WORK : LOCATION : PROJECT YEAR : PROJECT AREA : CLIENT :























### RM03













THE IN







M.O.L STUDIO ARCHITECTURAL - COMMERCIAL

#### PLATFORM **NO.7**



SCOPE OF WORK : PROJECT YEAR PROJECT AREA CLIENT































ARCHITECTURAL - COMMERCIAL M.O.L STUDIO

### TALES













INTERIOR RESIDENCE

INTERIOR - **Residence** M.O.L Studio

## AREE 105 residence



































INTERIOR COMMERCIAL

INTERIOR - COMMERCIAL

#### AKIYOSHI Phra khanong















## ARISTOTIE Central Embassy

ARISTOTLE





















## ARISTOTIE Mega Bangna

(























# ASCOTT Thonglor

































# ASCOTT Embassy Sathorn





















M.O.L STUDIO

## COSDENT Siam Square One



























#### GREENROOM Central World















#### Portrait of P